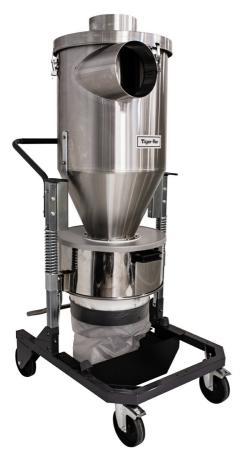

Characteristics

- Equipped with the Longopac® Collection System. This is an "endless" collection bag that can be dispensed to your desired length. Once the desired amount has been filled, simply cut and seal for a new use
- The Longopac® bag cassette is hygienic since the bags are replaced and sealed from the outside, which ensure no contact with the waste. Longopac® is manufactured from an extremely thin and strong 3layer polyethylene material
- This system is very popular in the construction industry, but there are also many applications for it in the food and pharmaceutical industries
- Cyclone chamber made of stainless steel Type 304
- Mounted on a 4 wheel cart with pushing handle for maximum manoeuvrability
- Available with 6" (150mm) O.D. Inlet & Outlet or with 8" (200mm) O.D. Inlet & Outlet

## Specifications

| HEC-MB WITH LONGOPAC® | 112327-6              | 112327-8              |
|-----------------------|-----------------------|-----------------------|
| Model Name            | HEC-MB WITH LONGOPAC® | HEC-MB WITH LONGOPAC® |
| Suction Inlet Port    | 150 mm TUBE           | 203 mm TUBE           |
| Air Outlet Port       | 6" TUBE               | 8" TUBE               |
| Cart Type             | 4 Wheel Dolly (4W)    | 4 Wheel Dolly (4W)    |
| Length                | 81 cm                 | 81 cm                 |
| Width                 | 66 cm                 | 66 cm                 |
| Height                | 140 cm                | 140 cm                |
| Weight (Vacuum Only)  | 58 kg.                | 58 kg.                |