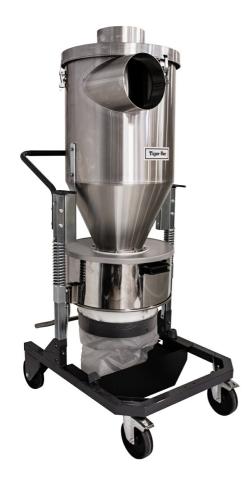

## **Characteristics**

- High Efficiency Cyclone (HEC). Pre-separation system for fine dust using the cyclone for inertial separation
- Equipped with the Longopac® Collection System. This is an "endless" collection bag that can be dispensed to your desired length. Once the desired amount has been filled, simply cut and seal for a new use
- The Longopac® bag cassette is hygienic since the bags are replaced and sealed from the outside, which ensure no contact with the waste. Longopac® is manufactured from an extremely thin and strong 3layer polyethylene material
- This system is very popular in the construction industry, but there are also many applications for it in the food and pharmaceutical industries
- Cyclone chamber made of stainless steel Type 304
- Mounted on a 4 wheel cart with pushing handle for maximum manoeuvrability
- Available with 6" (150mm) O.D. Inlet & Outlet or with 8" (200mm) O.D. Inlet & Outlet

## **Specifications**

| HEC-MB WITH LONGOPAC® | 112327-6              | 112327-8              |
|-----------------------|-----------------------|-----------------------|
| Model Name            | HEC-MB WITH LONGOPAC® | HEC-MB WITH LONGOPAC® |
| Suction Inlet Port    | 150 mm TUBE           | 203 mm TUBE           |
| Air Outlet Port       | 6" TUBE               | 8" TUBE               |
| Cart Type             | 4 Wheel Dolly (4W)    | 4 Wheel Dolly (4W)    |
| Length                | 81 cm                 | 81 cm                 |
| Width                 | 66 cm                 | 66 cm                 |
| Height                | 140 cm                | 140 cm                |
| Weight (Vacuum Only)  | 58 kg.                | 58 kg.                |