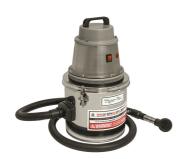

## **Characteristics**

Stainless

High Filtration Efficiency Unit

Protected against ingress of dust

- HEPA filter with an efficiency of 99.995% at 0.3 micron. Tested IEST-RP-CC001. H14 by MPPS method as per EN 1822 and OSHA compliant. All of our HEPA vacuum systems are aerosol leak tested before leaving our facility - included
- PCS "Personal Cleaning Station" with small footprint intended to be wall mounted
- Ideal for locker rooms, changing rooms and gowning rooms
- Employees can remove (vacuum) dust and powder from their clothing before or after their shift
- Can also be removed from wall and used as a portable HEPA vac
- Heavy duty 2-stage by-pass motor
- For dry recovery only
- Stainless steel tank Type 430 fits any application
- Includes a static dissipative suction hose and round brush. Other static dissipative accessories are available as optional

## **Specifications**

| 2D-1 (PCS-WM) HEPA ORDLOC SERIES     | 113386В                          |
|--------------------------------------|----------------------------------|
| Model Name                           | 2D-1 (PCS-WM) HEPA ORDLOC SERIES |
| Sound Level                          | 75 dB(A)                         |
| Suction Inlet Port                   | 38 mm                            |
| Dry Recovery - Disposable Filter Bag | 8 L                              |
| Length                               | 37 cm                            |
| Width                                | 46 cm                            |
| Height                               | 61 cm                            |
| Weight (Vacuum Only)                 | 11 kg.                           |