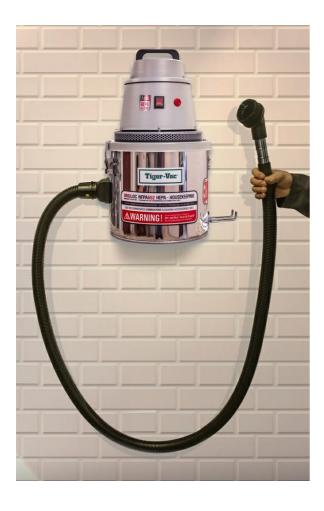

## **Characteristics**

Stainless

High Filtration Efficiency Unit

Protected against ingress of dust

- HEPA filter with an efficiency of 99.995% at 0.3 micron. Tested IEST-RP-CC001. H14 by MPPS method as per EN 1822 and OSHA compliant. All of our HEPA vacuum systems are aerosol leak tested before leaving our facility - included
- PCS "Personal Cleaning Station" with small footprint intended to be wall mounted
- Ideal for locker rooms, changing rooms and gowning rooms
- Employees can remove (vacuum) dust and powder from their clothing before or after their shift
- Can also be removed from wall and used as a portable HEPA vac
- Heavy duty 2-stage by-pass motor
- For dry recovery only
- Stainless steel tank Type 430 fits any application
- Includes a static dissipative suction hose and round brush. Other static dissipative accessories are available as optional

## Use only recommended tools & accessories

Can be removed from wall and used as a portable HEPA vac

2D-1 (PCS-WM) HEPA Cable Holder Hook included on the side of the powerhead

2D-1 (PCS-WM) HEPA Tool Hook also included