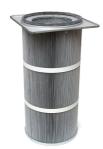

## Use only recommended tools & accessories

Purge Filter Cartridge - Included

CD-600/TV-600 SS Purge Filter Cartridge in housing

Optional Differential Pressure Gage for SS Models (Filter Blockage Indicator) available