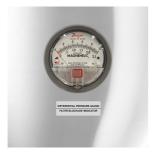

## Use only recommended tools & accessories

Purge Filter Cartridge - Included

CD-600/TV-600 SS Purge Filter Cartridge in housing

Optional Differential Pressure Gage for SS Models (Filter Blockage Indicator) available