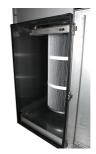

## Use only recommended tools & accessories

Purge Filter Cartridge - Included

CD-600/TV-600 SS Purge Filter Cartridge in housing

Optional Differential Pressure Gage for SS Models (Filter Blockage Indicator) available