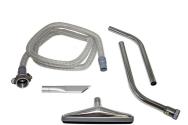

## **Characteristics**

Dissipating

HEPA -

Detachable

- Designed for general cleaning in the Food industry
- Heavy duty 2-stage by-pass motor
- Manual Filter Shaker (MFS) system
- For dry recovery only
- Heavy duty powder coated body and stainless steel recovery tank
- Detachable recovery tank (DT) for easy disposal of recovered materials
- Equipped with a 4-wheel cart and tool basket. Cart has static dissipative or conductive wheels
- Includes a complete tool kit with a clear suction hose. A variety of optional accessories are available including autoclavable and ESD safe hoses and tools

## Use only recommended tools & accessories

HEPA Filter - Included

Clear Polyliner Recovery Bags - Included

Ø1.5" (Ø38 mm) Tools and Accessories - Included

25L Detachable Tank

Website: http://www.tiger-vac.eu Email: info@tiger-vac.it