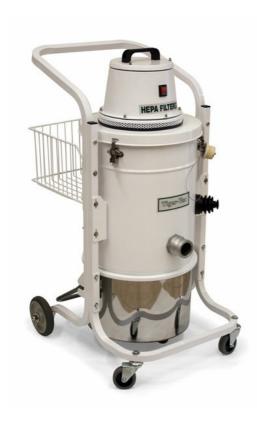

## Use only recommended tools & accessories

HEPA Filter - Included

Clear Polyliner Recovery Bags - Included

Ø1.5" (Ø38 mm) Tools and Accessories - Included

25L Detachable Tank

Website: http://www.tiger-vac.eu Email: info@tiger-vac.it