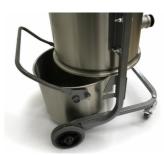

## **Characteristics**

Dissipating

HEPA -

Detachable

- Designed for general cleaning in the Food industry
- Heavy duty 2-stage by-pass motor
- Manual Filter Shaker (MFS) system
- For dry recovery only
- Heavy duty powder coated body and stainless steel recovery tank
- Detachable recovery tank (DT) for easy disposal of recovered materials
- Equipped with a 4-wheel cart and tool basket. Cart has static dissipative or conductive wheels
- Includes a complete tool kit with a clear suction hose. A variety of optional accessories are available including autoclavable and ESD safe hoses and tools

## **Specifications**

| 2D-25L (DT) MFS WT SERIES | 111401B                    | 111403B                    |
|---------------------------|----------------------------|----------------------------|
| Model Name                | 2D-25L (DT) MFS WT NO HEPA | 2D-25L (DT) MFS WT HEPA    |
| Type (Powerhead)          | Electric                   | Electric                   |
| Tension                   | 230 V                      | 230 V                      |
| Frequency                 | 50 Hz                      | 50 Hz                      |
| Phase                     | Single                     | Single                     |
| Wattage                   | 1200 W                     | 1200 W                     |
| Power                     | 1.2 kW                     | 1.2 kW                     |
| Amperage                  | 5 A                        | 5 A                        |
| Air Flow                  | 153 m <sup>3</sup> /h      | 153 m <sup>3</sup> /h      |
| Vacuum Pressure           | 2030 mm H <sub>2</sub> 0   | 2030 mm H <sub>2</sub> 0   |
| Sound Level               | 75 dB(A)                   | 75 dB(A)                   |
| Type of Power Outlet      | European                   | European                   |
| Suction Inlet Port        | 50 mm                      | 50 mm                      |
| Cart Type                 | Detachable Tank (DT)       | Detachable Tank (DT)       |
| Filter Cleaning           | Manual Filter Shaker (MFS) | Manual Filter Shaker (MFS) |
| <b>Dust Recovery Tank</b> | 24.6 L                     | 24.6 L                     |
| Length                    | 58 cm                      | 58 cm                      |
| Width                     | 53 cm                      | 53 cm                      |
| Height                    | 102 cm                     | 102 cm                     |
| Weight (Vacuum Only)      | 23 kg.                     | 23 kg.                     |
| Cord Length               | 10.6 m                     | 10.6 m                     |