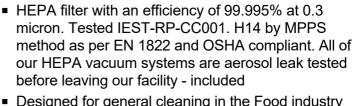

## **Characteristics**

Dissipating

HEPA -

Detachable

- Designed for general cleaning in the Food industry
- Heavy duty 2-stage by-pass motor
- Manual Filter Shaker (MFS) system
- For dry recovery only
- Heavy duty powder coated body and stainless steel recovery tank
- Detachable recovery tank (DT) for easy disposal of recovered materials
- Equipped with a 4-wheel cart and tool basket. Cart has static dissipative or conductive wheels
- Includes a complete tool kit with a clear suction hose. A variety of optional accessories are available including autoclavable and ESD safe hoses and tools

## **Specifications**

| 2D-25L (DT) MFS WT SERIES | 111401B                    | 111403B                    |
|---------------------------|----------------------------|----------------------------|
| Model Name                | 2D-25L (DT) MFS WT NO HEPA | 2D-25L (DT) MFS WT HEPA    |
| Type (Powerhead)          | Electric                   | Electric                   |
| Tension                   | 230 V                      | 230 V                      |
| Frequency                 | 50 Hz                      | 50 Hz                      |
| Phase                     | Single                     | Single                     |
| Wattage                   | 1200 W                     | 1200 W                     |
| Power                     | 1.2 kW                     | 1.2 kW                     |
| Amperage                  | 5 A                        | 5 A                        |
| Air Flow                  | 153 m <sup>3</sup> /h      | 153 m <sup>3</sup> /h      |
| Vacuum Pressure           | 2030 mm H <sub>2</sub> 0   | 2030 mm H <sub>2</sub> 0   |
| Sound Level               | 75 dB(A)                   | 75 dB(A)                   |
| Type of Power Outlet      | European                   | European                   |
| Suction Inlet Port        | 50 mm                      | 50 mm                      |
| Cart Type                 | Detachable Tank (DT)       | Detachable Tank (DT)       |
| Filter Cleaning           | Manual Filter Shaker (MFS) | Manual Filter Shaker (MFS) |
| <b>Dust Recovery Tank</b> | 24.6 L                     | 24.6 L                     |
| Length                    | 58 cm                      | 58 cm                      |
| Width                     | 53 cm                      | 53 cm                      |
| Height                    | 102 cm                     | 102 cm                     |
| Weight (Vacuum Only)      | 23 kg.                     | 23 kg.                     |
| Cord Length               | 10.6 m                     | 10.6 m                     |