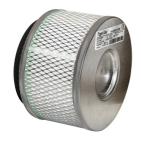

## Use only recommended tools & accessories

HEPA Filter - Included

Clear Polyliner Recovery Bags - Included

Ø1.5" (Ø38 mm) Tools and Accessories - Included

25L Detachable Tank

Website: http://www.tiger-vac.eu Email: info@tiger-vac.it