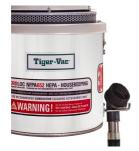

## **Characteristics**

Stainless General

SD To Acces

s & HEI ries Inclu

HEPA - High Filtration cluded Efficiency Unit

Protected against ingress of dust

- HEPA filter with an efficiency of 99.995% at 0.3 micron. Tested IEST-RP-CC001. H14 by MPPS method as per EN 1822 and OSHA compliant. All of our HEPA vacuum systems are aerosol leak tested before leaving our facility included
- PCS "Personal Cleaning Station" with small footprint intended to be wall mounted
- Ideal for locker rooms, changing rooms and gowning rooms
- Employees can remove (vacuum) dust and powder from their clothing before or after their shift
- Can also be removed from wall and used as a portable HEPA vac
- Heavy duty 2-stage by-pass motor
- For dry recovery only
- Stainless steel tank Type 430 fits any application
- Includes a static dissipative suction hose and round brush. Other static dissipative accessories are available as optional

## **Specifications**

| 2D-1 (PCS-WM) HEPA ORDLOC SERIES     | 113386В                          |
|--------------------------------------|----------------------------------|
| Model Name                           | 2D-1 (PCS-WM) HEPA ORDLOC SERIES |
| Sound Level                          | 75 dB(A)                         |
| Suction Inlet Port                   | 38 mm                            |
| Dry Recovery - Disposable Filter Bag | 8 L                              |
| Length                               | 37 cm                            |
| Width                                | 46 cm                            |
| Height                               | 61 cm                            |
| Weight (Vacuum Only)                 | 11 kg.                           |