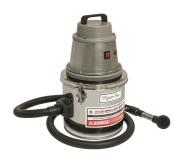

## **Characteristics**

Stainless General

SD To Acces

s & HEI ries Inclu

HEPA - High Filtration cluded Efficiency Unit

Protected against ingress of dust

- HEPA filter with an efficiency of 99.995% at 0.3 micron. Tested IEST-RP-CC001. H14 by MPPS method as per EN 1822 and OSHA compliant. All of our HEPA vacuum systems are aerosol leak tested before leaving our facility included
- PCS "Personal Cleaning Station" with small footprint intended to be wall mounted
- Ideal for locker rooms, changing rooms and gowning rooms
- Employees can remove (vacuum) dust and powder from their clothing before or after their shift
- Can also be removed from wall and used as a portable HEPA vac
- Heavy duty 2-stage by-pass motor
- For dry recovery only
- Stainless steel tank Type 430 fits any application
- Includes a static dissipative suction hose and round brush. Other static dissipative accessories are available as optional

## Use only recommended tools & accessories

Can be removed from wall and used as a portable HEPA vac

2D-1 (PCS-WM) HEPA Cable Holder Hook included on the side of the powerhead

2D-1 (PCS-WM) HEPA Tool Hook also included