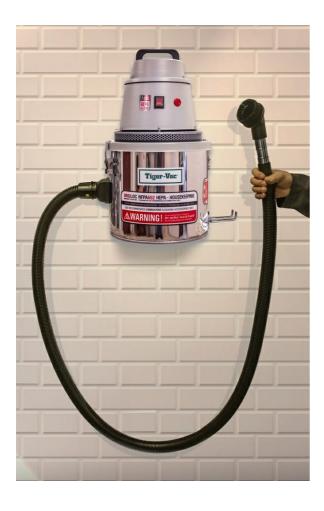

## **Characteristics**

Stainless General

SD To Acces

s & HEI ries Inclu

HEPA - High Filtration cluded Efficiency Unit

Protected against ingress of dust

- HEPA filter with an efficiency of 99.995% at 0.3 micron. Tested IEST-RP-CC001. H14 by MPPS method as per EN 1822 and OSHA compliant. All of our HEPA vacuum systems are aerosol leak tested before leaving our facility included
- PCS "Personal Cleaning Station" with small footprint intended to be wall mounted
- Ideal for locker rooms, changing rooms and gowning rooms
- Employees can remove (vacuum) dust and powder from their clothing before or after their shift
- Can also be removed from wall and used as a portable HEPA vac
- Heavy duty 2-stage by-pass motor
- For dry recovery only
- Stainless steel tank Type 430 fits any application
- Includes a static dissipative suction hose and round brush. Other static dissipative accessories are available as optional

## Use only recommended tools & accessories

Can be removed from wall and used as a portable HEPA vac

2D-1 (PCS-WM) HEPA Cable Holder Hook included on the side of the powerhead

2D-1 (PCS-WM) HEPA Tool Hook also included