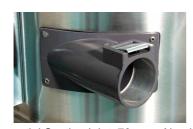

## Use only recommended tools & accessories

Independent Control for each motor. Pressure Gage and Filter Blockage Indicator

HEPA Filter Cartridge - Optional

Star Shaped Polyester Main Filter

Tangential Suction Inlet, 70 mm, Aluminum