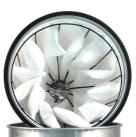

## **Characteristics**

HEPA - Optional

- Very powerful machine capable of working with large diameter suction hoses up to 70 mm. Perfect for Food industry, machine shops, Plastics industry, Ceramics industry, printing, textiles, heavy clean-up,
- 3 motors (individual). 1, 2 or 3 motors can be used at one time
- Includes a star shaped main filter
- Manual Filter Shaker (MFS) system
- HEPA Filter with a minimum efficiency of 99.97% at 0.3 micron - optional
- Filter chamber and recovery tank made of stainless steel Type 304
- Detachable recovery tank (DT) for easy disposal of recovered materials
- Sight glass installed on recovery tank
- Optional front mounted floor tool, 28" (71 cm), is available for larger surface areas

## Use only recommended tools & accessories

Independent Control for each motor. Pressure Gage and Filter Blockage Indicator

HEPA Filter Cartridge - Optional

Star Shaped Polyester Main Filter

Tangential Suction Inlet, 70 mm, Aluminum