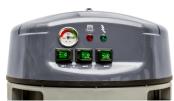

## Use only recommended tools & accessories

Independent Control for each motor. Pressure Gage and Filter Blockage Indicator

HEPA Filter Cartridge - Optional

Star Shaped Polyester Main Filter

Tangential Suction Inlet, 70 mm, Aluminum