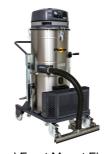

## **Characteristics**

HEPA - Optional

- Very powerful machine capable of working with large diameter suction hoses up to 70 mm. Perfect for Food industry, machine shops, Plastics industry, Ceramics industry, printing, textiles, heavy clean-up,
- 3 motors (individual). 1, 2 or 3 motors can be used at one time
- Includes a star shaped main filter
- Manual Filter Shaker (MFS) system
- HEPA Filter with a minimum efficiency of 99.97% at 0.3 micron - optional
- Filter chamber and recovery tank made of stainless steel Type 304
- Detachable recovery tank (DT) for easy disposal of recovered materials
- Sight glass installed on recovery tank
- Optional front mounted floor tool, 28" (71 cm), is available for larger surface areas