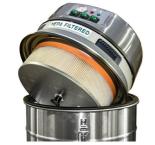

## **Characteristics**

HEPA - Optional

- Very powerful machine capable of working with large diameter suction hoses up to 70 mm. Perfect for Food industry, machine shops, Plastics industry, Ceramics industry, printing, textiles, heavy clean-up,
- 3 motors (individual). 1, 2 or 3 motors can be used at one time
- Includes a star shaped main filter
- Manual Filter Shaker (MFS) system
- HEPA Filter with a minimum efficiency of 99.97% at 0.3 micron - optional
- Filter chamber and recovery tank made of stainless steel Type 304
- Detachable recovery tank (DT) for easy disposal of recovered materials
- Sight glass installed on recovery tank
- Optional front mounted floor tool, 28" (71 cm), is available for larger surface areas