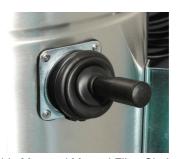

## Use only recommended tools & accessories

Independent Control for each motor. Pressure Gage and Filter Blockage Indicator

HEPA Filter Cartridge - Optional

Star Shaped Polyester Main Filter

Tangential Suction Inlet, 70 mm, Aluminum