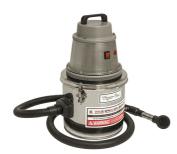

## **Characteristics**

Stainless

Protected against ingress of dust

- HEPA filter with an efficiency of 99.995% at 0.3 micron. Tested IEST-RP-CC001. H14 by MPPS method as per EN 1822 and OSHA compliant. All of our HEPA vacuum systems are aerosol leak tested before leaving our facility - included
- PCS "Personal Cleaning Station" with small footprint intended to be wall mounted
- Ideal for locker rooms, changing rooms and gowning rooms
- Employees can remove (vacuum) dust and powder from their clothing before or after their shift
- Can also be removed from wall and used as a portable HEPA vac
- Heavy duty 2-stage by-pass motor
- For dry recovery only
- Stainless steel tank Type 430 fits any application
- Includes a static dissipative suction hose and round brush. Other static dissipative accessories are available as optional

## **Specifications**

| 2D-1 (PCS-WM) HEPA ORDLOC SERIES     | 113386В                          |
|--------------------------------------|----------------------------------|
| Model Name                           | 2D-1 (PCS-WM) HEPA ORDLOC SERIES |
| Sound Level                          | 75 dB(A)                         |
| Suction Inlet Port                   | 38 mm                            |
| Dry Recovery - Disposable Filter Bag | 8 L                              |
| Length                               | 37 cm                            |
| Width                                | 46 cm                            |
| Height                               | 61 cm                            |
| Weight (Vacuum Only)                 | 11 kg.                           |