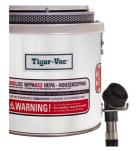

## **Characteristics**

Stainless

Protected against ingress of dust

- HEPA filter with an efficiency of 99.995% at 0.3 micron. Tested IEST-RP-CC001. H14 by MPPS method as per EN 1822 and OSHA compliant. All of our HEPA vacuum systems are aerosol leak tested before leaving our facility - included
- PCS "Personal Cleaning Station" with small footprint intended to be wall mounted
- Ideal for locker rooms, changing rooms and gowning rooms
- Employees can remove (vacuum) dust and powder from their clothing before or after their shift
- Can also be removed from wall and used as a portable HEPA vac
- Heavy duty 2-stage by-pass motor
- For dry recovery only
- Stainless steel tank Type 430 fits any application
- Includes a static dissipative suction hose and round brush. Other static dissipative accessories are available as optional

## **Specifications**

| 2D-1 (PCS-WM) HEPA ORDLOC SERIES     | 113386В                          |
|--------------------------------------|----------------------------------|
| Model Name                           | 2D-1 (PCS-WM) HEPA ORDLOC SERIES |
| Sound Level                          | 75 dB(A)                         |
| Suction Inlet Port                   | 38 mm                            |
| Dry Recovery - Disposable Filter Bag | 8 L                              |
| Length                               | 37 cm                            |
| Width                                | 46 cm                            |
| Height                               | 61 cm                            |
| Weight (Vacuum Only)                 | 11 kg.                           |