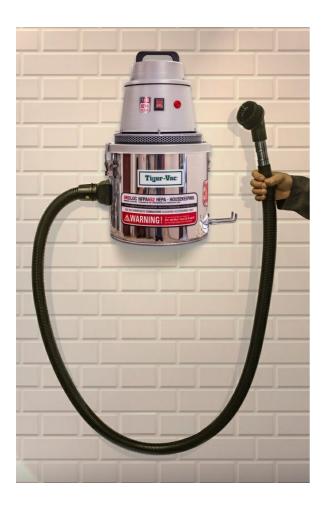

## **Characteristics**

Stainless

Protected against ingress of dust

- HEPA filter with an efficiency of 99.995% at 0.3 micron. Tested IEST-RP-CC001. H14 by MPPS method as per EN 1822 and OSHA compliant. All of our HEPA vacuum systems are aerosol leak tested before leaving our facility - included
- PCS "Personal Cleaning Station" with small footprint intended to be wall mounted
- Ideal for locker rooms, changing rooms and gowning rooms
- Employees can remove (vacuum) dust and powder from their clothing before or after their shift
- Can also be removed from wall and used as a portable HEPA vac
- Heavy duty 2-stage by-pass motor
- For dry recovery only
- Stainless steel tank Type 430 fits any application
- Includes a static dissipative suction hose and round brush. Other static dissipative accessories are available as optional

## Use only recommended tools & accessories

Can be removed from wall and used as a portable HEPA vac

2D-1 (PCS-WM) HEPA Cable Holder Hook included on the side of the powerhead

2D-1 (PCS-WM) HEPA Tool Hook also included