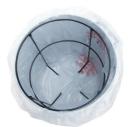

## Use only recommended tools & accessories

Megaton Inner Frame (Plastic Bag Holder) keeps the plastic Polyliner in place

Megaton Quick Lift Lever allows a single operator to easily pull out the Recovery Drum

Perfect Fit Coupler Kit - optional

Accessories Kit for 1HP & 1.5HP Dust Collector - optional

990324 - Tiger Claw Attachment, 4", for Portable Dust Collector - optional

Megaton Polyliner used in conjunction with the Inner Frame to facilitate Recovery and Disposal