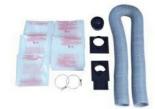

## Use only recommended tools & accessories

Megaton Inner Frame (Plastic Bag Holder) keeps the plastic Polyliner in place

Megaton Quick Lift Lever allows a single operator to easily pull out the Recovery Drum

Perfect Fit Coupler Kit - optional

Accessories Kit for 1HP & 1.5HP Dust Collector - optional

990324 - Tiger Claw Attachment, 4", for Portable Dust Collector - optional

Megaton Polyliner used in conjunction with the Inner Frame to facilitate Recovery and Disposal