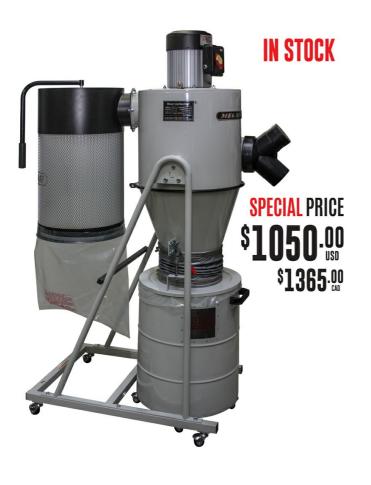

## Characteristics

- Meets OSHA requirements by significantly reducing the amount of airborne particulate in your shop
- Designed to have a small footprint. This compact unit is the perfect size for small shops and shops with limited space
- It is the ideal dust extraction system for the woodworking industry and for other industries where fine fibrous airborne dust is a concern
- Innovative impeller design ensures a quiet operation
- The UB-1000V provides 604 CFM of airflow and the UB-1500V provides 775 CFM of airflow
- The cyclone separator system removes the particulate from the airflow before it enters the impeller
- The dust collector is mounted on casters. It can be easily maneuvered around the shop
- 6" suction inlet with "Y" connector with two 4" inlets
- The 20 gallon steel drum is mounted on casters so that it can easily be rolled away for emptying
- The Quick Lift lever allows the recovery drum to be easily removed by a single operator
- The recovery drum has a window on the side so you can easily see when the drum is full
- Poly liner recovery bag can be inserted in the recovery drum to facilitate emptying
- The final stage of filtration is a canister filter with 1 micron efficiency which prevents fine dust from escaping into the shop
- The canister filter is made of a pleated media and reinforced with steel mesh
- The flapper arm is integrated in the filter cartridge for manual cleaning. It helps to eliminate build-up that would otherwise reduce airflow
- UB-1500 shipping dimensions are as follows: 42" x 22" x 34". Weight 157 lb (1 box)