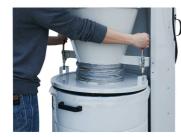

## Use only recommended tools & accessories

Megaton Inner Frame (Plastic Bag Holder) keeps the plastic Polyliner in place

Megaton Quick Lift Lever allows a single operator to easily pull out the Recovery Drum

UB-1000V/1500V Manual Filter Cleaning System

Grey Hose for Dust Collector - optional

990322 - Reducer Adaptor for Dust Collector (6" x 5" x 4" x 3" x 2" x 1") - optional

990326 - Bulk Pick-Up Wand for Dust Collector - optional