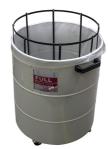

## Characteristics

- Meets OSHA requirements by significantly reducing the amount of airborne particulate in your shop
- Designed to have a small footprint. This compact unit is the perfect size for small shops and shops with limited space
- It is the ideal dust extraction system for the woodworking industry and for other industries where fine fibrous airborne dust is a concern
- Innovative impeller design ensures a quiet operation
- The UB-1000V provides 604 CFM of airflow and the UB-1500V provides 775 CFM of airflow
- The cyclone separator system removes the particulate from the airflow before it enters the impeller
- The dust collector is mounted on casters. It can be easily maneuvered around the shop
- 6" suction inlet with "Y" connector with two 4" inlets
- The 20 gallon steel drum is mounted on casters so that it can easily be rolled away for emptying
- The Quick Lift lever allows the recovery drum to be easily removed by a single operator
- The recovery drum has a window on the side so you can easily see when the drum is full
- Poly liner recovery bag can be inserted in the recovery drum to facilitate emptying
- The final stage of filtration is a canister filter with 1 micron efficiency which prevents fine dust from escaping into the shop
- The canister filter is made of a pleated media and reinforced with steel mesh
- The flapper arm is integrated in the filter cartridge for manual cleaning. It helps to eliminate build-up that would otherwise reduce airflow
- UB-1500 shipping dimensions are as follows: 42" x 22" x 34". Weight 157 lb (1 box)