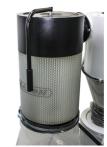

## Characteristics

- Meets OSHA requirements by significantly reducing the amount of airborne particulate in your shop
- Designed to have a small footprint. This compact unit is the perfect size for small shops and shops with limited space
- It is the ideal dust extraction system for the woodworking industry and for other industries where fine fibrous airborne dust is a concern
- Innovative impeller design ensures a quiet operation
- The UB-1000V provides 604 CFM of airflow and the UB-1500V provides 775 CFM of airflow
- The cyclone separator system removes the particulate from the airflow before it enters the impeller
- The dust collector is mounted on casters. It can be easily maneuvered around the shop
- 6" suction inlet with "Y" connector with two 4" inlets
- The 20 gallon steel drum is mounted on casters so that it can easily be rolled away for emptying
- The Quick Lift lever allows the recovery drum to be easily removed by a single operator
- The recovery drum has a window on the side so you can easily see when the drum is full
- Poly liner recovery bag can be inserted in the recovery drum to facilitate emptying
- The final stage of filtration is a canister filter with 1 micron efficiency which prevents fine dust from escaping into the shop
- The canister filter is made of a pleated media and reinforced with steel mesh
- The flapper arm is integrated in the filter cartridge for manual cleaning. It helps to eliminate build-up that would otherwise reduce airflow
- UB-1500 shipping dimensions are as follows: 42" x 22" x 34". Weight 157 lb (1 box)