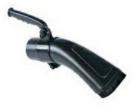

Grey Hose for Dust Collector - optional

990322 - Reducer Adaptor for Dust Collector (6" x 5" x 4" x 3" x 2" x 1") - optional

990324 - Tiger Claw Attachment, 4", for Portable Dust Collector - optional

990326 - Bulk Pick-Up Wand for Dust Collector - optional