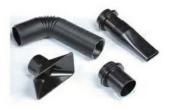

Grey Hose for Dust Collector - optional

990322 - Reducer Adaptor for Dust Collector (6" x 5" x 4" x 3" x 2" x 1") - optional

990324 - Tiger Claw Attachment, 4", for Portable Dust Collector - optional

990326 - Bulk Pick-Up Wand for Dust Collector - optional