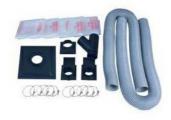

## Use only recommended tools & accessories

Megaton Inner Frame (Plastic Bag Holder) keeps the plastic Polyliner in place

Megaton Polyliner used in conjunction with the Inner Frame to facilitate Recovery and Disposal