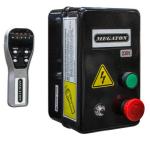

## Characteristics

- The UB-2100VECK has the power and performance of a large machine combined with the portability needed for shops of all sizes. Connect it directly to your machines for point of generation dust control
- Meets OSHA requirements by significantly reducing the amount of airborne particulate in your shop
- The UB-2100VECK provides more than enough airflow to collect particulate from multiple machines and is good for central installations
- The motorized automatic filter cleaning system ensures that the canister filter is always ready for the next use. The optional remote control allows you to start the dust collector from anywhere in the shop
- It is the ideal dust extraction system for the woodworking industry and for other industries where fine fibrous airborne dust is a concern
- Innovative impeller design ensures a quiet operation
- Provides 1600 CFM of airflow. More than enough to collect particulates from multiple machines
- The cyclone separator system removes the particulate from the airflow before it enters the impeller
- The dust collector is mounted on casters. It can be easily maneuvered around the shop
- 6" suction inlet with "Y" connector with two 4" inlets
- The 28 gallon steel drum is mounted on casters so that it can easily be rolled away for emptying
- The recovery drum has a window on the side so you can easily see when the drum is full
- Poly liner recovery bag can be inserted in the recovery drum to facilitate emptying
- An inner frame (bag holder) is provided to keep the poly liner recovery bag in place
- The final stage of filtration is a canister filter with 1 micron efficiency which prevents fine dust from escaping into the shop
- The canister filter is made of a pleated media and reinforced with steel mesh
- Remote control included
- UB-2100 shipping dimensions as follows: 45" x 46" x 30". Weight 309 lb (1 box)

Megaton Quick Lift Lever allows a single operator to easily pull out the Recovery Drum

Megaton Remote Control - Included

Accessories Kit for 2HP & 3HP Dust Collector - optional

Perfect Fit Coupler Kit - optional