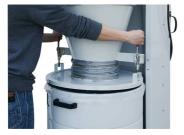

Megaton Quick Lift Lever allows a single operator to easily pull out the Recovery Drum

Megaton Remote Control - Included

Accessories Kit for 2HP & 3HP Dust Collector - optional

Perfect Fit Coupler Kit - optional