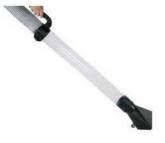

Grey Hose for Dust Collector - optional

990322 - Reducer Adaptor for Dust Collector (6" x 5" x 4" x 3" x 2" x 1") - optional

990324 - Tiger Claw Attachment, 4", for Portable Dust Collector - optional

990326 - Bulk Pick-Up Wand for Dust Collector - optional