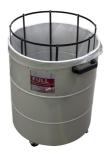

## Use only recommended tools & accessories

Megaton Inner Frame (Plastic Bag Holder) keeps the plastic Polyliner in place

Megaton Polyliner used in conjunction with the Inner Frame to facilitate Recovery and Disposal