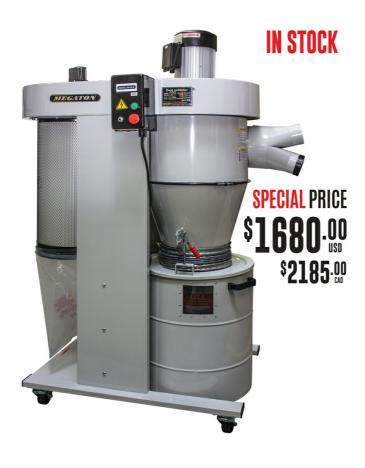

## Characteristics

- The UB-2100VECK has the power and performance of a large machine combined with the portability needed for shops of all sizes. Connect it directly to your machines for point of generation dust control
- Meets OSHA requirements by significantly reducing the amount of airborne particulate in your shop
- The UB-2100VECK provides more than enough airflow to collect particulate from multiple machines and is good for central installations
- The motorized automatic filter cleaning system ensures that the canister filter is always ready for the next use. The optional remote control allows you to start the dust collector from anywhere in the shop
- It is the ideal dust extraction system for the woodworking industry and for other industries where fine fibrous airborne dust is a concern
- Innovative impeller design ensures a quiet operation
- Provides 1600 CFM of airflow. More than enough to collect particulates from multiple machines
- The cyclone separator system removes the particulate from the airflow before it enters the impeller
- The dust collector is mounted on casters. It can be easily maneuvered around the shop
- 6" suction inlet with "Y" connector with two 4" inlets
- The 28 gallon steel drum is mounted on casters so that it can easily be rolled away for emptying
- The recovery drum has a window on the side so you can easily see when the drum is full
- Poly liner recovery bag can be inserted in the recovery drum to facilitate emptying
- An inner frame (bag holder) is provided to keep the poly liner recovery bag in place
- The final stage of filtration is a canister filter with 1 micron efficiency which prevents fine dust from escaping into the shop
- The canister filter is made of a pleated media and reinforced with steel mesh
- Remote control included
- UB-2100 shipping dimensions as follows: 45" x 46" x 30". Weight 309 lb (1 box)