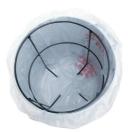

## Use only recommended tools & accessories

Megaton Inner Frame (Plastic Bag Holder) keeps the plastic Polyliner in place

Megaton Polyliner used in conjunction with the Inner Frame to facilitate Recovery and Disposal